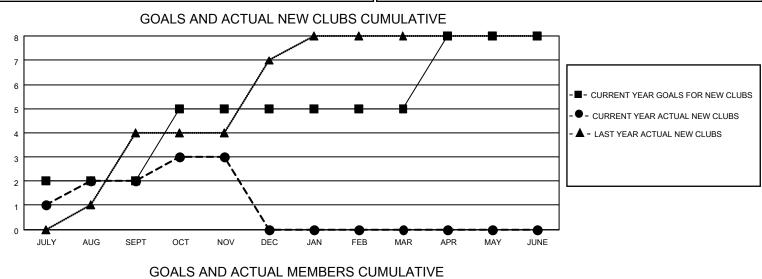

## LOCATION INDIA

District 321 E

Results as of: 11/30/2021

| Clubs                 |               |           |               | Members               |                         |                         |                                                    |
|-----------------------|---------------|-----------|---------------|-----------------------|-------------------------|-------------------------|----------------------------------------------------|
| RESULTS FOR 2021-2022 |               |           |               | RESULTS FOR 2021-2022 |                         |                         |                                                    |
| QUARTER               | NEW CLUB GOAL | NEW CLUBS | DROPPED CLUBS | QUARTER MEN           | /BER GROWTH NET<br>GOAL | MEMBER GROWTH<br>ACTUAL | DROPPED<br>MEMBERS ACTUAL<br>(including transfers) |
| JULY/AUG/SEPT         | 2             | 2         | 5             | JULY/AUG/SEPT         | 30                      | 148                     | 139                                                |
| OCT/NOV/DEC           | 3             | 1         | 1             | OCT/NOV/DEC           | 40                      | 35                      | 39                                                 |
| JAN/FEB/MAR           | 0             | 0         | 0             | JAN/FEB/MAR           | 20                      | 0                       | 0                                                  |
| APR/MAY/JUNE          | 3             | 0         | 0             | APR/MAY/JUNE          | 20                      | 0                       | 0                                                  |