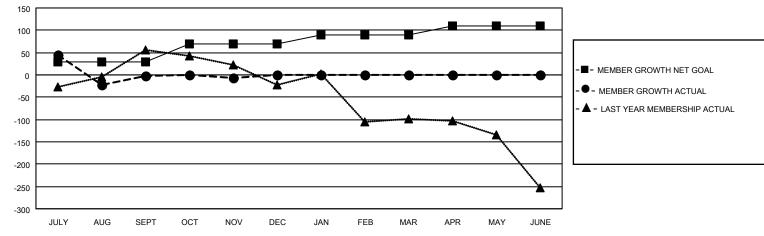

## LOCATION INDIA

District 321 E

Results as of: 11/30/2021

| Clubs                 |               |           |               | Members               |                         |                         |                                                    |
|-----------------------|---------------|-----------|---------------|-----------------------|-------------------------|-------------------------|----------------------------------------------------|
| RESULTS FOR 2021-2022 |               |           |               | RESULTS FOR 2021-2022 |                         |                         |                                                    |
| QUARTER               | NEW CLUB GOAL | NEW CLUBS | DROPPED CLUBS | QUARTER MEN           | /BER GROWTH NET<br>GOAL | MEMBER GROWTH<br>ACTUAL | DROPPED<br>MEMBERS ACTUAL<br>(including transfers) |
| JULY/AUG/SEPT         | 2             | 2         | 5             | JULY/AUG/SEPT         | 30                      | 148                     | 139                                                |
| OCT/NOV/DEC           | 3             | 1         | 1             | OCT/NOV/DEC           | 40                      | 35                      | 39                                                 |
| JAN/FEB/MAR           | 0             | 0         | 0             | JAN/FEB/MAR           | 20                      | 0                       | 0                                                  |
| APR/MAY/JUNE          | 3             | 0         | 0             | APR/MAY/JUNE          | 20                      | 0                       | 0                                                  |